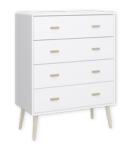

## MINO PURE WHITE - PAINTED MDF & OAK

Ageless, slim and refined chests of drawers. With its stylish, wide oak handles and round legs in the same material, Mino expresses finesse, style and classic elegance. The design is down to earth and is clearly inspired by Nordic minimalism. The materials and functionality are allowed to speak for themselves, without clutter. Available in white and black, and made from durable FSC-certified MDF wood. The range consists of chests of drawers, as well as bedside tables and desks in the same appetising design. Mino is a modern and stylish range of furniture that contains everything you need for storage – regardless of your interior style and decade.

4090160058000F EAN: 5707252083649 H: 105,3 cm x W: 81,3 cm x D: 39,6 cm

DESK, 2 DRAWERS

4090770058000F EAN: 5707252083762 H: 75,4 cm x W: 114,1 cm x D: 57 cm

SHOE STORAGE, 3 DRAWERS

4093880058000F EAN: 5707252083786 H: 141 cm x W: 81,3 cm x D: 26 cm