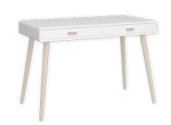

## MINO PURE WHITE - PAINTED MDF & OAK

Ageless, slim and refined chests of drawers. With its stylish, wide oak handles and round legs in the same material, Mino expresses finesse, style and classic elegance. The design is down to earth and is clearly inspired by Nordic minimalism. The materials and functionality are allowed to speak for themselves, without clutter. Available in white and black, and made from durable FSC-certified MDF wood. The range consists of chests of drawers, as well as bedside tables and desks in the same appetising design. Mino is a modern and stylish range of furniture that contains everything you need for storage – regardless of your interior style and decade.

4090160058000F EAN: 5707252083649 H: 105,3 cm x W: 81,3 cm x D: 39,6 cm

DESK, 2 DRAWERS

4090770058000F EAN: 5707252083762 H: 75,4 cm x W: 114,1 cm x D: 57 cm

SHOE STORAGE, 3 DRAWERS

4093880058000F EAN: 5707252083786 H: 141 cm x W: 81,3 cm x D: 26 cm