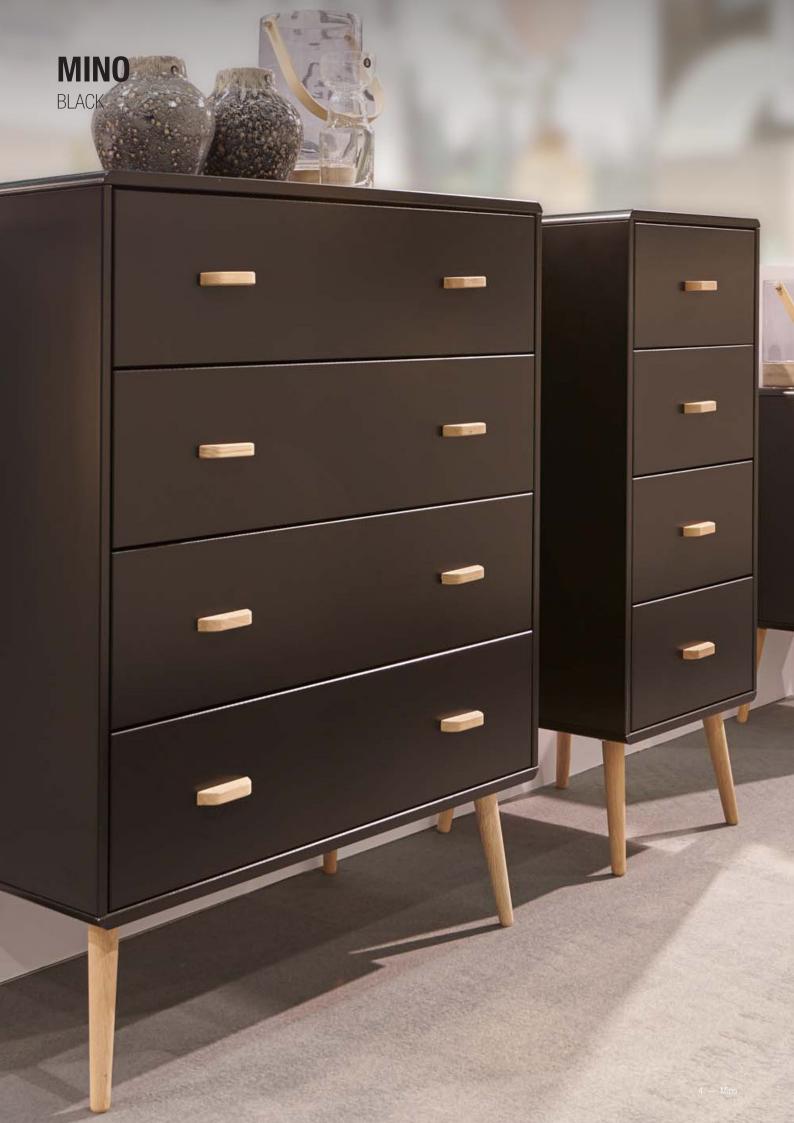

# MINO BLACK - PAINTED MDF & OAK

Ageless, slim and refined chests of drawers. With its stylish, wide oak handles and round legs in the same material, Mino expresses finesse, style and classic elegance. The design is down to earth and is clearly inspired by Nordic minimalism. The materials and functionality are allowed to speak for themselves, without clutter. Available in white and black, and made from durable FSC-certified MDF wood. The range consists of chests of drawers, as well as bedside tables and desks in the same appetising design. Mino is a modern and stylish range of furniture that contains everything you need for storage – regardless of your interior style and decade.

#### NARROW DRESSER, 4 DRAWERS

4090040070000F EAN: 5707252083632 H: 105,1 cm x W: 41,4 cm x D: 39,6 cm

DRESSER, 4 DRAWERS 4090160070000F EAN: 5707252083656 H: 105,3 cm x W: 81,3 cm x D: 39,6 cm

 DRESSER, 6 DRAWERS