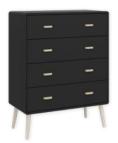

# MINO BLACK - PAINTED MDF & OAK

Ageless, slim and refined chests of drawers. With its stylish, wide oak handles and round legs in the same material, Mino expresses finesse, style and classic elegance. The design is down to earth and is clearly inspired by Nordic minimalism. The materials and functionality are allowed to speak for themselves, without clutter. Available in white and black, and made from durable FSC-certified MDF wood. The range consists of chests of drawers, as well as bedside tables and desks in the same appetising design. Mino is a modern and stylish range of furniture that contains everything you need for storage – regardless of your interior style and decade.

#### NARROW DRESSER, 4 DRAWERS

4090040070000F EAN: 5707252083632 H: 105,1 cm x W: 41,4 cm x D: 39,6 cm

DRESSER, 4 DRAWERS 4090160070000F EAN: 5707252083656 H: 105,3 cm x W: 81,3 cm x D: 39,6 cm

 DRESSER, 6 DRAWERS