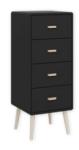

# MINO BLACK - PAINTED MDF & OAK

Ageless, slim and refined chests of drawers. With its stylish, wide oak handles and round legs in the same material, Mino expresses finesse, style and classic elegance. The design is down to earth and is clearly inspired by Nordic minimalism. The materials and functionality are allowed to speak for themselves, without clutter. Available in white and black, and made from durable FSC-certified MDF wood. The range consists of chests of drawers, as well as bedside tables and desks in the same appetising design. Mino is a modern and stylish range of furniture that contains everything you need for storage – regardless of your interior style and decade.

#### NARROW DRESSER, 4 DRAWERS

4090040070000F EAN: 5707252083632 H: 105,1 cm x W: 41,4 cm x D: 39,6 cm

DRESSER, 4 DRAWERS 4090160070000F EAN: 5707252083656 H: 105,3 cm x W: 81,3 cm x D: 39,6 cm

 DRESSER, 6 DRAWERS