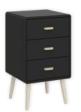

# MINO BLACK - PAINTED MDF & OAK

Ageless, slim and refined chests of drawers. With its stylish, wide oak handles and round legs in the same material, Mino expresses finesse, style and classic elegance. The design is down to earth and is clearly inspired by Nordic minimalism. The materials and functionality are allowed to speak for themselves, without clutter. Available in white and black, and made from durable FSC-certified MDF wood. The range consists of chests of drawers, as well as bedside tables and desks in the same appetising design. Mino is a modern and stylish range of furniture that contains everything you need for storage – regardless of your interior style and decade.

NIGHTSTAND, 3 DRAWERS 4090030070000F EAN: 5707252083618 H: 73 cm x W: 41,4 cm x D: 39,6 cm