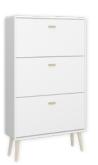

## MINO PURE WHITE - PAINTED MDF & OAK

Ageless, slim and refined chests of drawers. With its stylish, wide oak handles and round legs in the same material, Mino expresses finesse, style and classic elegance. The design is down to earth and is clearly inspired by Nordic minimalism. The materials and functionality are allowed to speak for themselves, without clutter. Available in white and black, and made from durable FSC-certified MDF wood. The range consists of chests of drawers, as well as bedside tables and desks in the same appetising design. Mino is a modern and stylish range of furniture that contains everything you need for storage – regardless of your interior style and decade.

4090160058000F EAN: 5707252083649 H: 105,3 cm x W: 81,3 cm x D: 39,6 cm

DESK, 2 DRAWERS

4090770058000F EAN: 5707252083762 H: 75,4 cm x W: 114,1 cm x D: 57 cm

SHOE STORAGE, 3 DRAWERS

4093880058000F EAN: 5707252083786 H: 141 cm x W: 81,3 cm x D: 26 cm