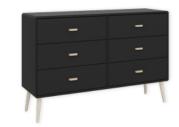

# MINO BLACK - PAINTED MDF & OAK

Ageless, slim and refined chests of drawers. With its stylish, wide oak handles and round legs in the same material, Mino expresses finesse, style and classic elegance. The design is down to earth and is clearly inspired by Nordic minimalism. The materials and functionality are allowed to speak for themselves, without clutter. Available in white and black, and made from durable FSC-certified MDF wood. The range consists of chests of drawers, as well as bedside tables and desks in the same appetising design. Mino is a modern and stylish range of furniture that contains everything you need for storage – regardless of your interior style and decade.

 4090170070000F

 EAN: 5707252083717

 H: 89,1 cm x W: 135,1 cm x D: 39,6 cm