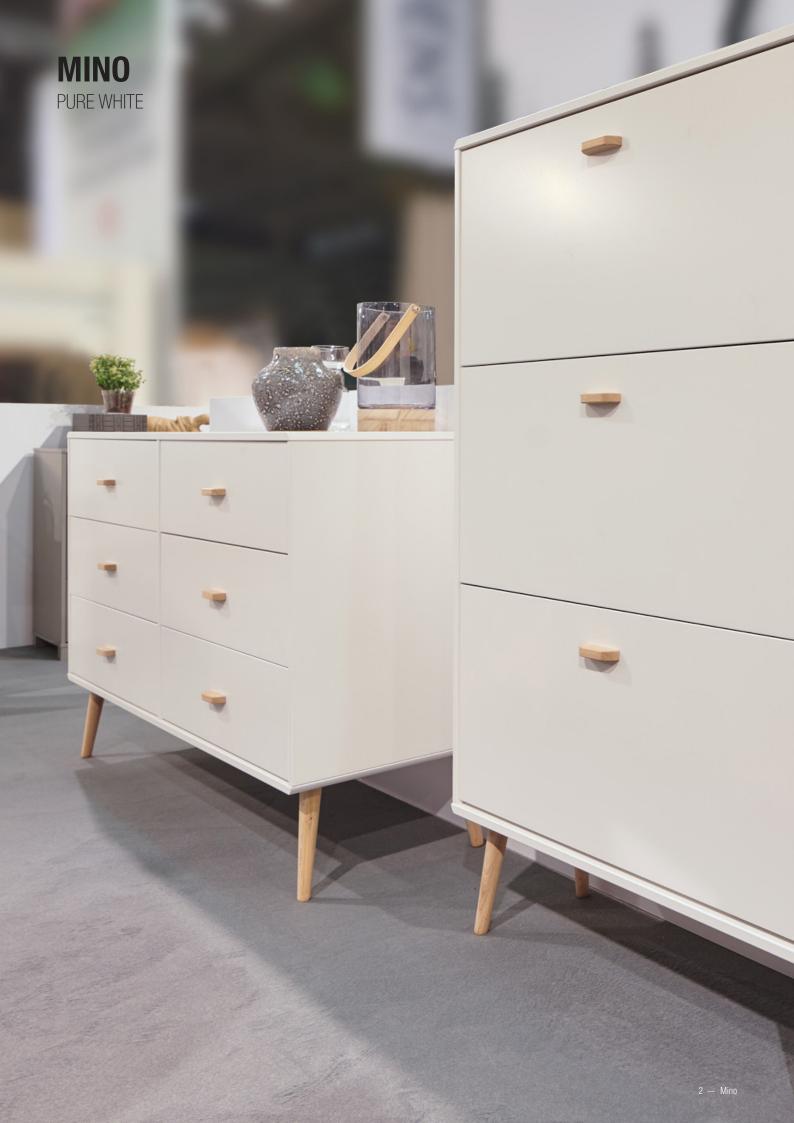

## MINO PURE WHITE - PAINTED MDF & OAK

Ageless, slim and refined chests of drawers. With its stylish, wide oak handles and round legs in the same material, Mino expresses finesse, style and classic elegance. The design is down to earth and is clearly inspired by Nordic minimalism. The materials and functionality are allowed to speak for themselves, without clutter. Available in white and black, and made from durable FSC-certified MDF wood. The range consists of chests of drawers, as well as bedside tables and desks in the same appetising design. Mino is a modern and stylish range of furniture that contains everything you need for storage – regardless of your interior style and decade.

NIGHTSTAND, 3 DRAWERS

4090030058000F EAN: 5707252083601 H: 73 cm x W: 41,4 cm x D: 39,6 cm

NARROW DRESSER, 4 DRAWERS 4090040058000F EAN: 5707252083625

H: 105,1 cm x W: 41,4 cm x D: 39,6 cm

DRESSER, 4 DRAWERS

4090160058000F EAN: 5707252083649 H: 105,3 cm x W: 81,3 cm x D: 39,6 cm

DESK, 2 DRAWERS

4090770058000F EAN: 5707252083762 H: 75,4 cm x W: 114,1 cm x D: 57 cm

SHOE STORAGE, 3 DRAWERS

4093880058000F EAN: 5707252083786 H: 141 cm x W: 81,3 cm x D: 26 cm

|    | _ | - |
|----|---|---|
|    | - | - |
|    | - | - |
| 17 |   |   |

DRESSER, 6 DRAWERS

4090170058000F EAN: 5707252083700 H: 89,1 cm x W: 135,1 cm x D: 39,6 cm