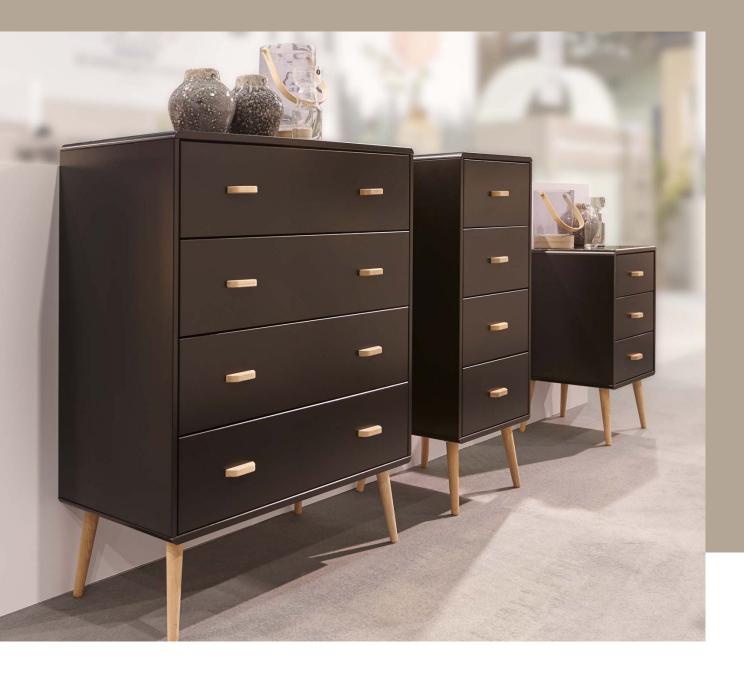

# MINO BLACK - PAINTED MDF & OAK

Ageless, slim and refined chests of drawers. With its stylish, wide oak handles and round legs in the same material, Mino expresses finesse, style and classic elegance. The design is down to earth and is clearly inspired by Nordic minimalism. The materials and functionality are allowed to speak for themselves, without clutter. Available in white and black, and made from durable FSC-certified MDF wood. The range consists of chests of drawers, as well as bedside tables and desks in the same appetising design. Mino is a modern and stylish range of furniture that contains everything you need for storage – regardless of your interior style and decade.

NIGHTSTAND, 3 DRAWERS 4090030070000F EAN: 5707252083618 H: 73 cm x W: 41,4 cm x D: 39,6 cm

#### NARROW DRESSER, 4 DRAWERS

4090040070000F EAN: 5707252083632 H: 105,1 cm x W: 41,4 cm x D: 39,6 cm

DRESSER, 4 DRAWERS 4090160070000F EAN: 5707252083656 H: 105,3 cm x W: 81,3 cm x D: 39,6 cm

 DRESSER, 6 DRAWERS

 4090170070000F

 EAN: 5707252083717

 H: 89,1 cm x W: 135,1 cm x D: 39,6 cm