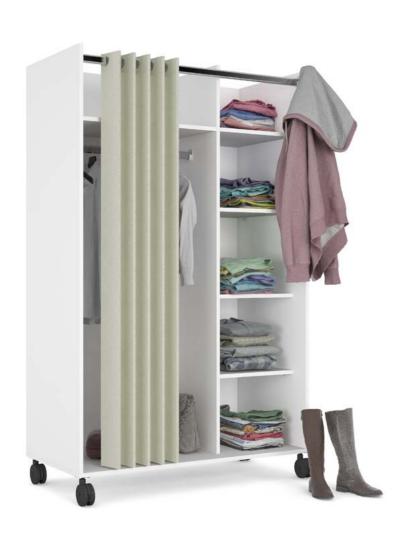

#### 93119 Unit for insertion

99.7 x 48.3 x 160 cm 39.3 x 19 x 63" Colours: 49eh - hleh

#### 93163 Unit for insertion

105 x 48.3 x 180.4 cm 41.3 x 19 x 71" Colours: 49hg - hleh

93119 Unit for insertion 99.7 x 48.3 x 160 cm 39.3 x 19 x 63" Colours: 49eh - hleh

93163 Unit for insertion 105 x 48.3 x 180.4 cm 41.3 x 19 x 71" Colours: 49hg - hleh

#### **COLOURS**

**49** White

**eh** Textile Nature

hg Light grey curtain

hl Jackson Hickory

Measurements indicated as width x depth x height