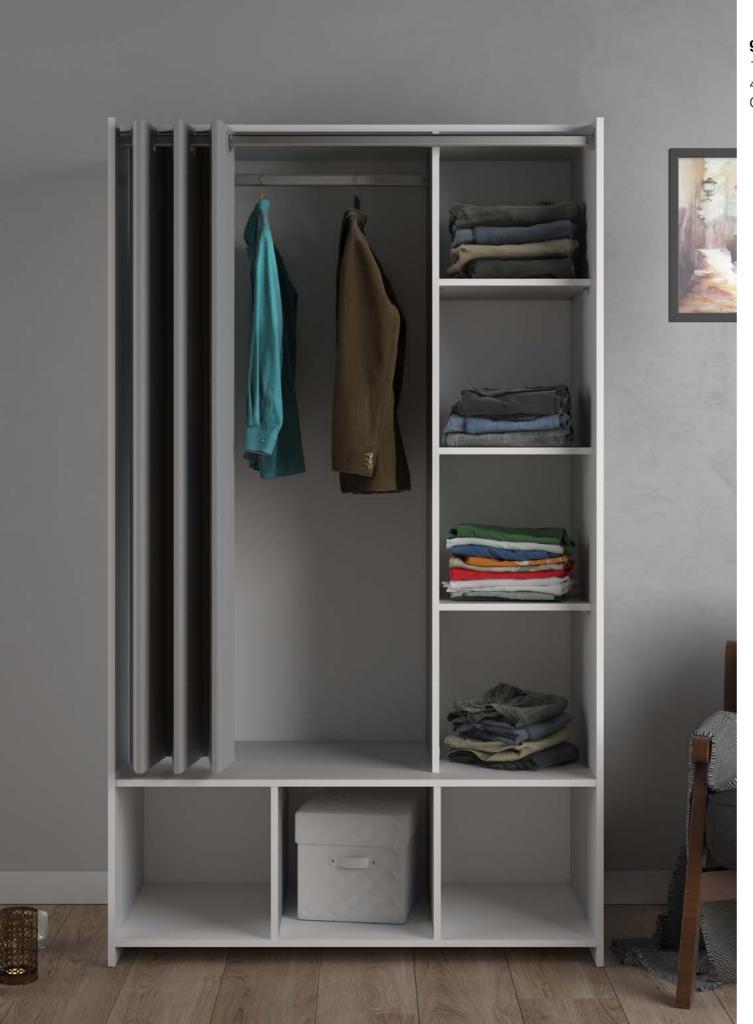

#### 93119 Unit for insertion

99.7 x 48.3 x 160 cm 39.3 x 19 x 63" Colours: 49eh - hleh

#### 93163 Unit for insertion

105 x 48.3 x 180.4 cm 41.3 x 19 x 71" Colours: 49hg - hleh

93119 Unit for insertion 99.7 x 48.3 x 160 cm 39.3 x 19 x 63" Colours: 49eh - hleh

93163 Unit for insertion 105 x 48.3 x 180.4 cm 41.3 x 19 x 71" Colours: 49hg - hleh

#### **COLOURS**

**49** White

**eh** Textile Nature

hg Light grey curtain

hl Jackson Hickory

Measurements indicated as width x depth x height