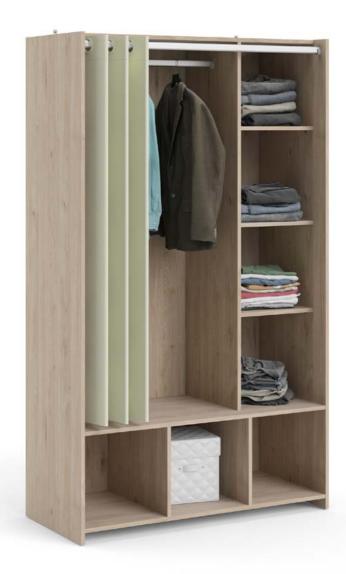

#### 93119 Unit for insertion

99.7 x 48.3 x 160 cm 39.3 x 19 x 63" Colours: 49eh - hleh

#### 93163 Unit for insertion

105 x 48.3 x 180.4 cm 41.3 x 19 x 71" Colours: 49hg - hleh

93119 Unit for insertion 99.7 x 48.3 x 160 cm 39.3 x 19 x 63" Colours: 49eh - hleh

93163 Unit for insertion 105 x 48.3 x 180.4 cm 41.3 x 19 x 71" Colours: 49hg - hleh

#### **COLOURS**

**49** White

**eh** Textile Nature

hg Light grey curtain

hl Jackson Hickory

Measurements indicated as width x depth x height