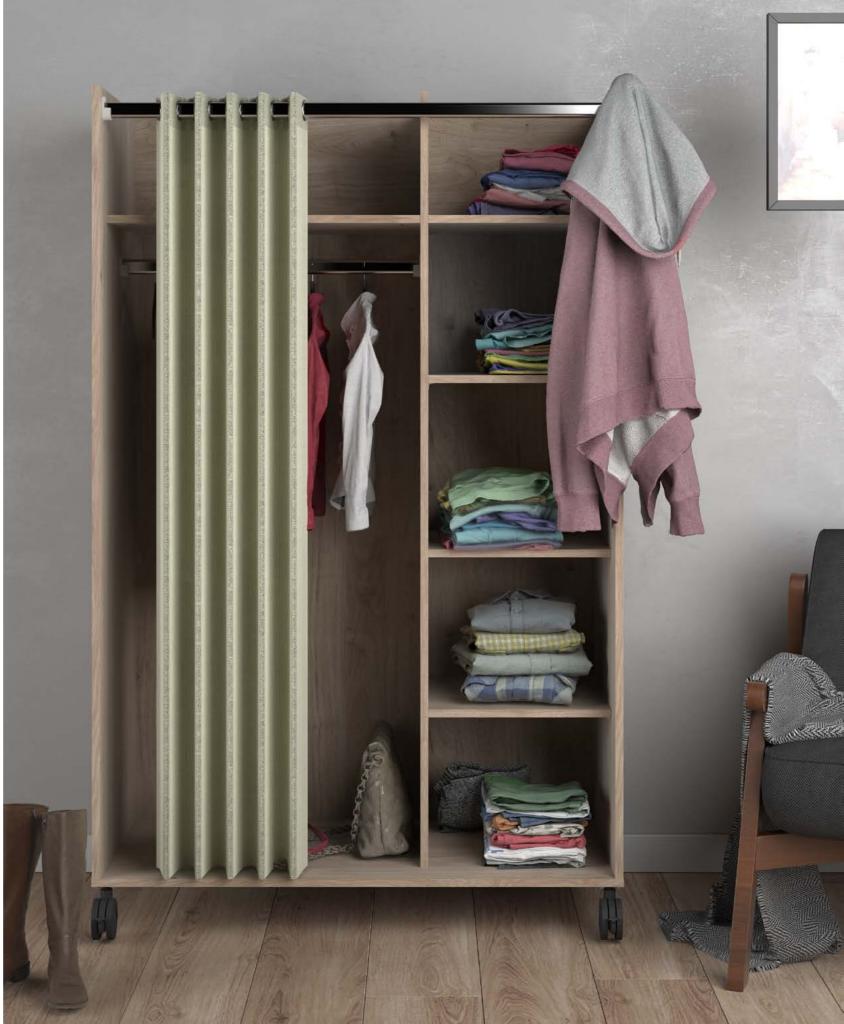

#### 93119 Unit for insertion

99.7 x 48.3 x 160 cm 39.3 x 19 x 63" Colours: 49eh - hleh

#### 93163 Unit for insertion

105 x 48.3 x 180.4 cm 41.3 x 19 x 71" Colours: 49hg - hleh

93119 Unit for insertion 99.7 x 48.3 x 160 cm 39.3 x 19 x 63" Colours: 49eh - hleh

93163 Unit for insertion 105 x 48.3 x 180.4 cm 41.3 x 19 x 71" Colours: 49hg - hleh

#### **COLOURS**

**49** White

**eh** Textile Nature

hg Light grey curtain

hl Jackson Hickory

Measurements indicated as width x depth x height