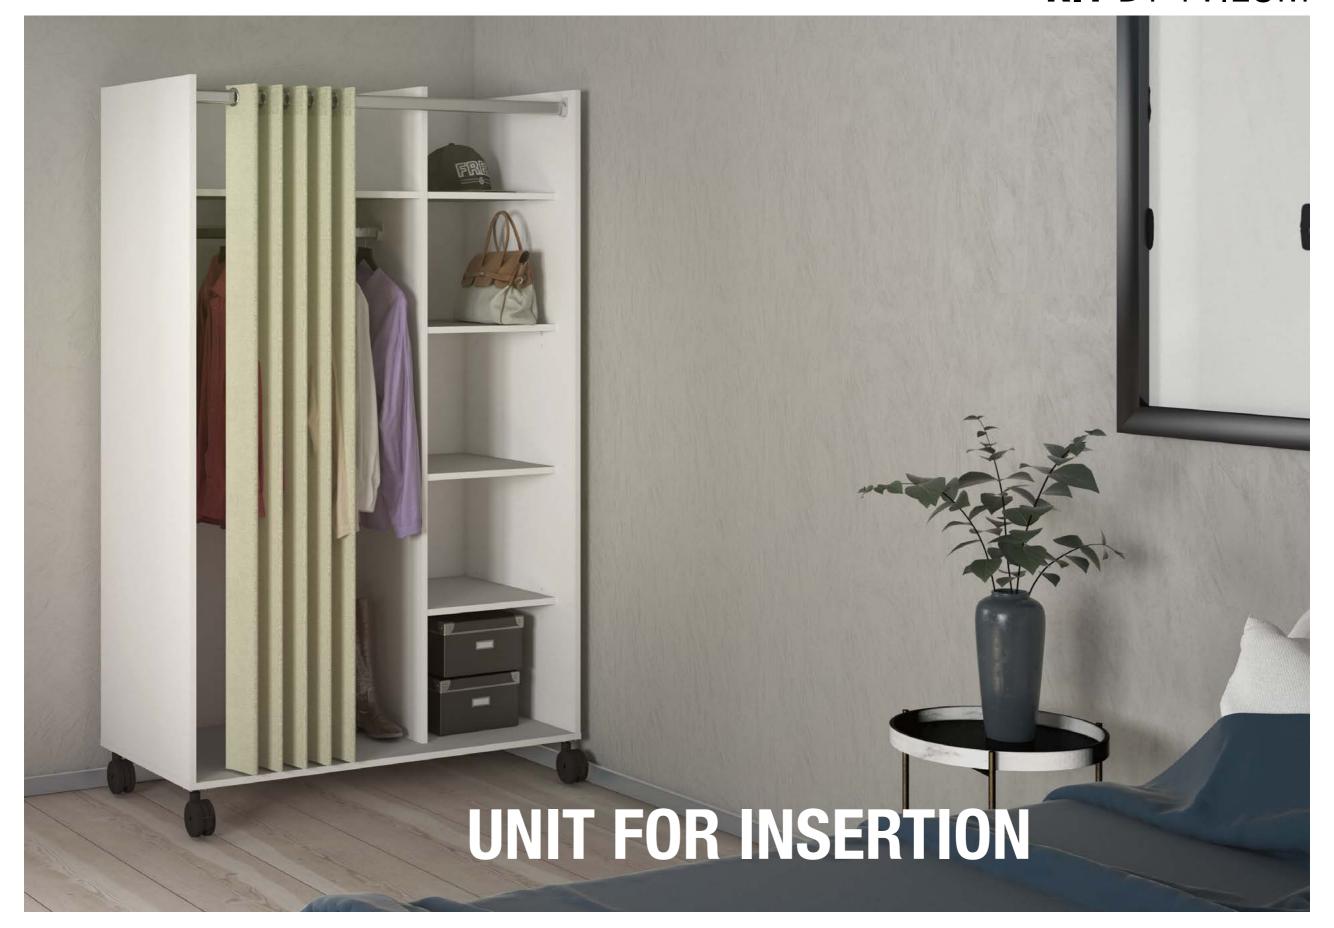

#### 93119 Unit for insertion

99.7 x 48.3 x 160 cm 39.3 x 19 x 63" Colours: 49eh - hleh

#### 93163 Unit for insertion

105 x 48.3 x 180.4 cm 41.3 x 19 x 71" Colours: 49hg - hleh

93119 Unit for insertion 99.7 x 48.3 x 160 cm 39.3 x 19 x 63" Colours: 49eh - hleh

93163 Unit for insertion 105 x 48.3 x 180.4 cm 41.3 x 19 x 71" Colours: 49hg - hleh

#### **COLOURS**

**49** White

**eh** Textile Nature

hg Light grey curtain

hl Jackson Hickory

Measurements indicated as width x depth x height