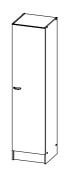

### WARDROBES

75087 Wardrobe 69.2 x 34.6 x 170.4 cm 27.2 x 13.6 x 67.1" Colours: 49 - gm

68060 Wardrobe 98.5 x 49.8 x 175.4 cm 38.9 x 19.6 x 69.1" Colour: 4949

45510 Tall unit 49.2 x 47.05 x 200 cm 19.4 x 18.5 x 78.7" Colours: 49 - ak