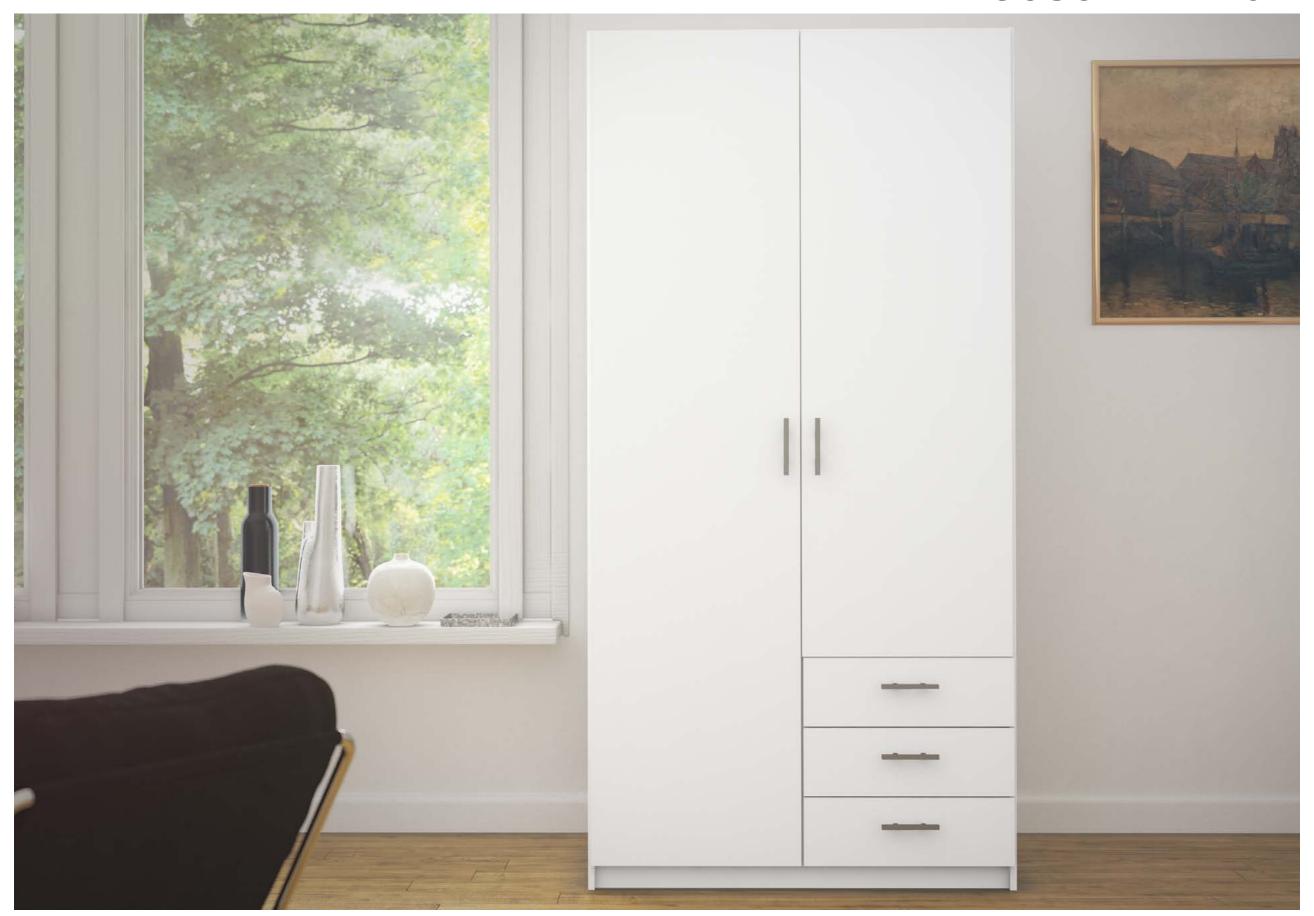

#### 68060 Wardrobe

98.5 x 49.8 x 175.4 cm 38.9 x 19.6 x 69.1" Colour: 4949

One can never have too much storage!

The Focus wardrobe by Tvilum features four shelves, three drawers and one hanging rod, providing ample storage space for dresses, trousers and even that bulky winter wardrobe. Available in light modern faux oak, the Focus wardrobe is made with a fade-resistant, easy-to-clean foil surface perfectly suited for your bedroom, mudroom, college dorm room or child's room.