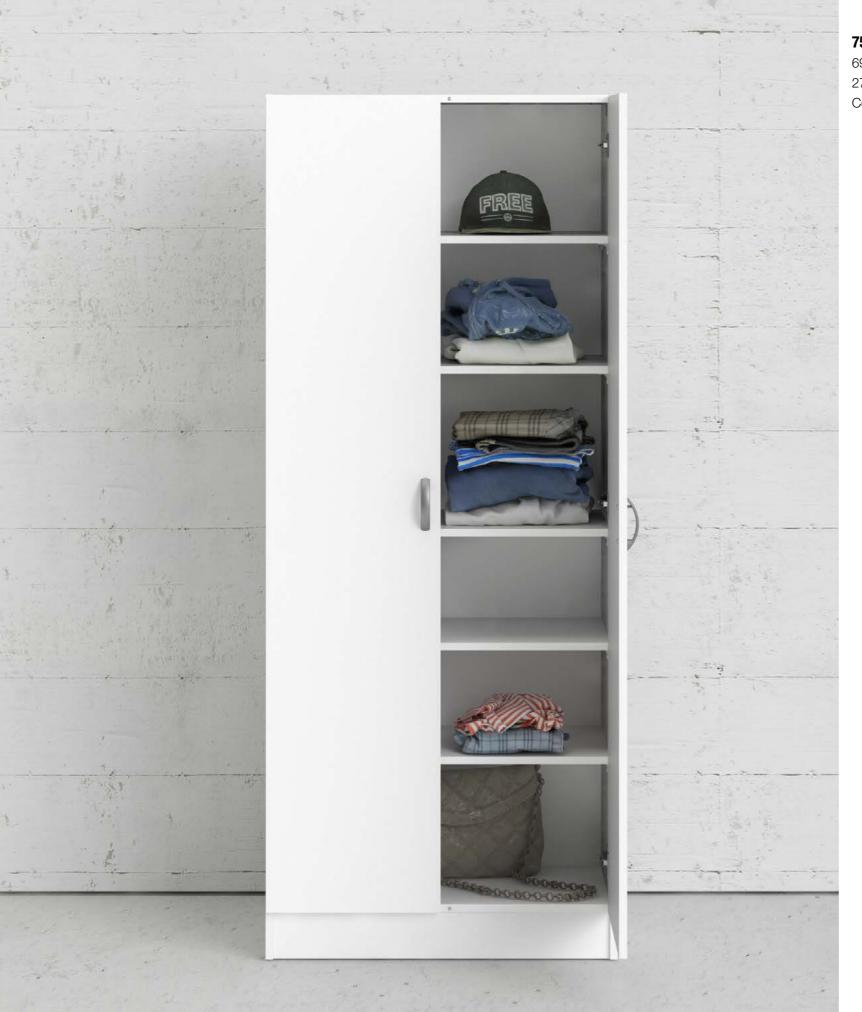

### FOCUS BY TVILUM

75087 Wardrobe

69.2 x 34.6 x 170.4 cm 27.2 x 13.6 x 67.1" Colours: 49 - gm

### WARDROBES

75087 Wardrobe 69.2 x 34.6 x 170.4 cm 27.2 x 13.6 x 67.1" Colours: 49 - gm

68060 Wardrobe 98.5 x 49.8 x 175.4 cm 38.9 x 19.6 x 69.1" Colour: 4949

45510 Tall unit 49.2 x 47.05 x 200 cm 19.4 x 18.5 x 78.7" Colours: 49 - ak