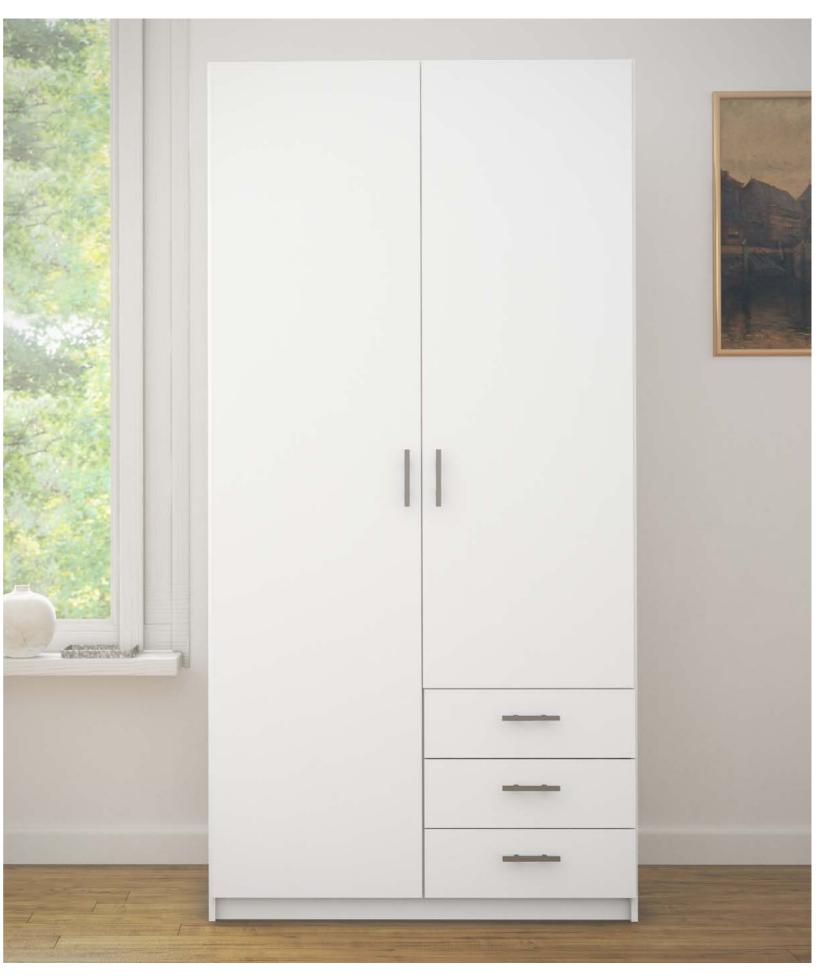

### WARDROBES

75087 Wardrobe 69.2 x 34.6 x 170.4 cm 27.2 x 13.6 x 67.1" Colours: 49 - gm

68060 Wardrobe 98.5 x 49.8 x 175.4 cm 38.9 x 19.6 x 69.1" Colour: 4949

45510 Tall unit 49.2 x 47.05 x 200 cm 19.4 x 18.5 x 78.7" Colours: 49 - ak