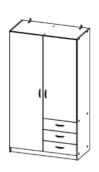

### FOCUS BY TVILUM

75087 Wardrobe

69.2 x 34.6 x 170.4 cm 27.2 x 13.6 x 67.1" Colours: 49 - gm

### WARDROBES

75087 Wardrobe 69.2 x 34.6 x 170.4 cm 27.2 x 13.6 x 67.1" Colours: 49 - gm

68060 Wardrobe 98.5 x 49.8 x 175.4 cm 38.9 x 19.6 x 69.1" Colour: 4949

45510 Tall unit 49.2 x 47.05 x 200 cm 19.4 x 18.5 x 78.7" Colours: 49 - ak