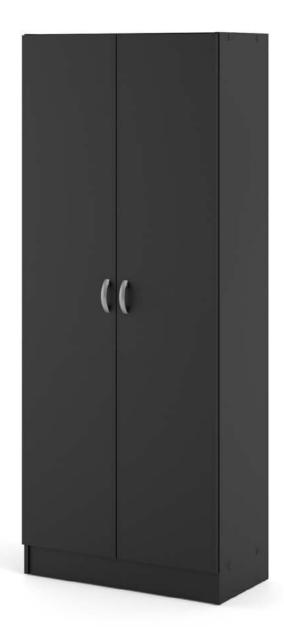

### WARDROBES

75087 Wardrobe 69.2 x 34.6 x 170.4 cm 27.2 x 13.6 x 67.1" Colours: 49 - gm

68060 Wardrobe 98.5 x 49.8 x 175.4 cm 38.9 x 19.6 x 69.1" Colour: 4949

45510 Tall unit 49.2 x 47.05 x 200 cm 19.4 x 18.5 x 78.7" Colours: 49 - ak

#### **COLOURS**

Oak structure gm Matt Black

Measurements indicated as width x depth x height