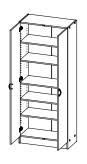

#### 68060 Wardrobe

98.5 x 49.8 x 175.4 cm 38.9 x 19.6 x 69.1" Colour: 4949

One can never have too much storage!

The Focus wardrobe by Tvilum features four shelves, three drawers and one hanging rod, providing ample storage space for dresses, trousers and even that bulky winter wardrobe. Available in light modern faux oak, the Focus wardrobe is made with a fade-resistant, easy-to-clean foil surface perfectly suited for your bedroom, mudroom, college dorm room or child's room.

### WARDROBES

75087 Wardrobe 69.2 x 34.6 x 170.4 cm 27.2 x 13.6 x 67.1" Colours: 49 - gm

68060 Wardrobe 98.5 x 49.8 x 175.4 cm 38.9 x 19.6 x 69.1" Colour: 4949

45510 Tall unit 49.2 x 47.05 x 200 cm 19.4 x 18.5 x 78.7" Colours: 49 - ak