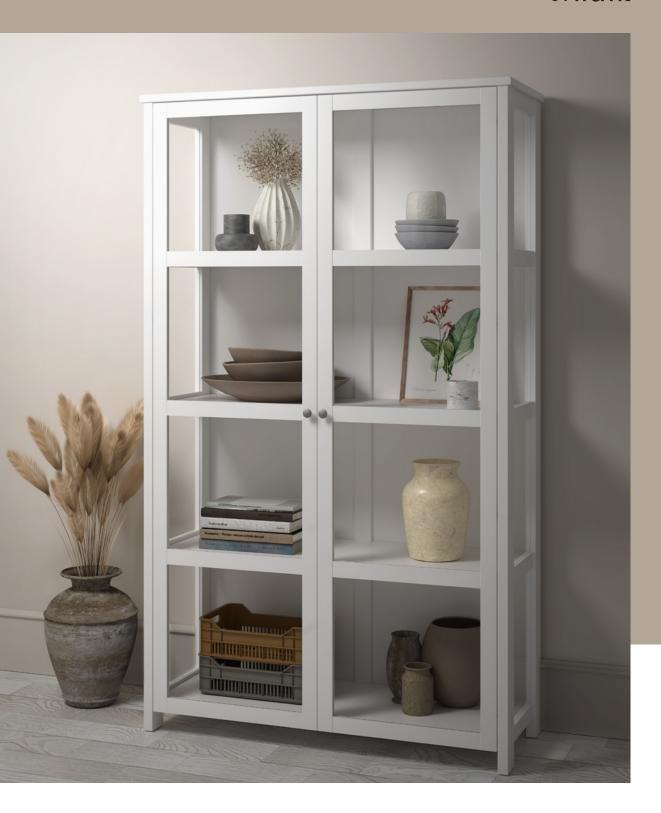

## PAINTED MDF

The display cabinet that lifts interior design. Excellent is the only display cabinet you need. With glass from top to toe on both front and side panels, it displays the customer's most valued belongings in a stylish and beautiful way. Shiny crystal glasses, beautiful vases, old books, magazines, jugs, candleholders, dishes, decorations...

The Excellent display cabinet is available in white or black painted MDF, and the simple design makes the look elegant and exclusive – no matter where in the home it is placed.

### 2 DOOR DISPLAY UNIT

3909990058000F EAN: 5707252126254 H: 209,5 cm x W: 124,5 cm x D: 47,5 cm