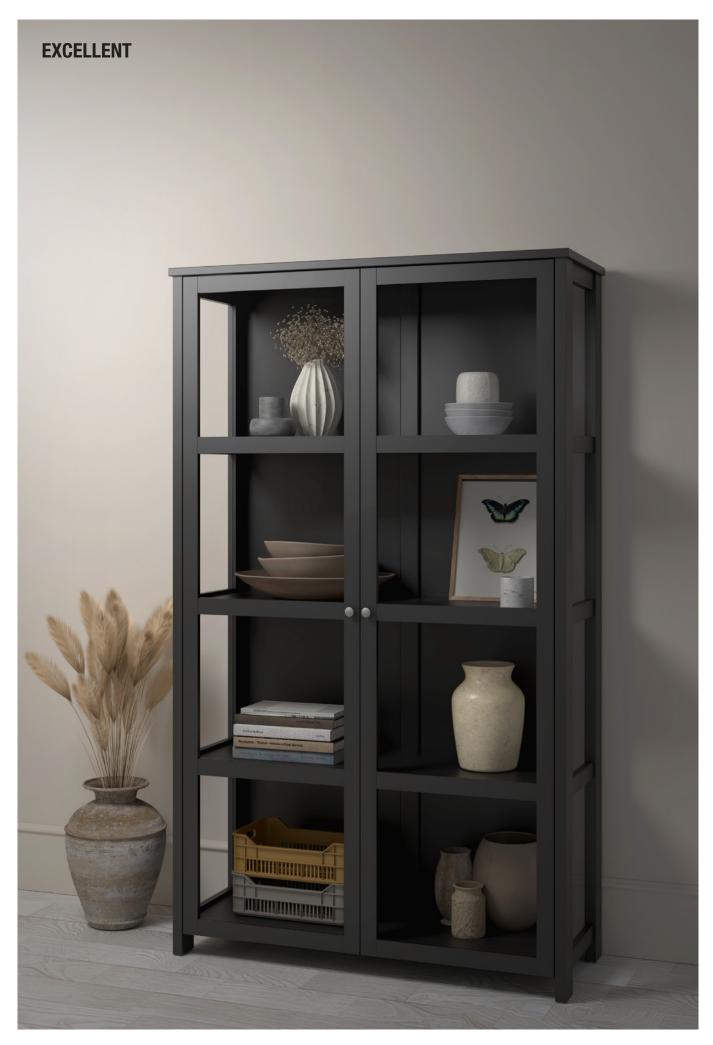

## PAINTED MDF

The display cabinet that lifts interior design. Excellent is the only display cabinet you need. With glass from top to toe on both front and side panels, it displays the customer's most valued belongings in a stylish and beautiful way. Shiny crystal glasses, beautiful vases, old books, magazines, jugs, candleholders, dishes, decorations...

The Excellent display cabinet is available in white or black painted MDF, and the simple design makes the look elegant and exclusive – no matter where in the home it is placed.

### 2 DOOR DISPLAY UNIT

3909990070000F EAN: 5707252126261 H: 209,5 cm x W: 124,5 cm x D: 47,5 cm