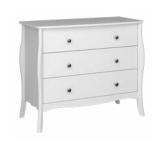

#### 3 DRAWER CHEST

3760150058000F EAN: 5707252053567 H: 80 cm x W: 96,5 cm x D: 45 cm