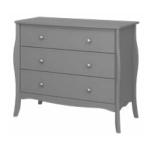

#### **3 DRAWER WIDE CHEST**

3760150072000F EAN: 5707252067359 H: 80 cm x W: 96,5 cm x D: 45 cm