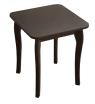

#### ST00L

3765260058000F EAN: 5707252056582 H: 45,6 cm x W: 39 cm x D: 39 cm

#### ST00L

3765260049000F EAN: 5707252056575 H: 45,6 cm x W: 39 cm x D: 39 cm

#### ST00L

3765260072000F EAN: 5707252067441 H: 45,6 cm x W: 39 cm x D: 39 cm

WHITE - PAINTED MDF & PINE