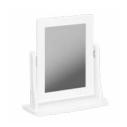

#### MIRROR

3766780058000F EAN: 5707252056605 H: 49,4 cm x W: 46,7 cm x D: 16,7 cm

#### MIRROR

3766780049000F EAN: 5707252056599 H: 49,4 cm x W: 46,7 cm x D: 16,7 cm