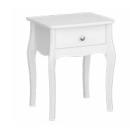

#### 1 DRAWER BEDSIDE

3760010058000F EAN: 5707252053529 H: 55 cm x W: 45 cm x D: 35,3 cm

#### 1 DRAWER BEDSIDE

3760010049000F EAN: 5707252053512 H: 55 cm x W: 45 cm x D: 35,3 cm

#### 1 DRAWER NIGHTSTAND

3760010072000F EAN: 5707252067335 H: 55 cm x W: 45 cm x D: 35,3 cm

#### 1 DRAWER NIGHTSTAND

3760010330000F EAN: 5713035081665 H: 55 cm x W: 45 cm x D: 35,3 cm