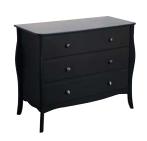

#### 3 DRAWER CHEST

3760150058000F EAN: 5707252053567 H: 80 cm x W: 96,5 cm x D: 45 cm

#### **3 DRAWER WIDE CHEST**

3760150072000F EAN: 5707252067359 H: 80 cm x W: 96,5 cm x D: 45 cm