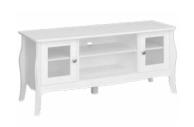

#### 4 DRAWER TV-UNIT

3767210058000F EAN: 5707252079246 H: 52,6 cm x W: 160 cm x D: 40 cm