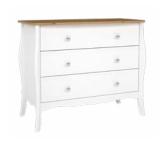

#### 3 DRAWER WIDE CHEST

3760150330000F EAN: 5707252126179 H: 80 cm x W: 96,5 cm x D: 45 cm