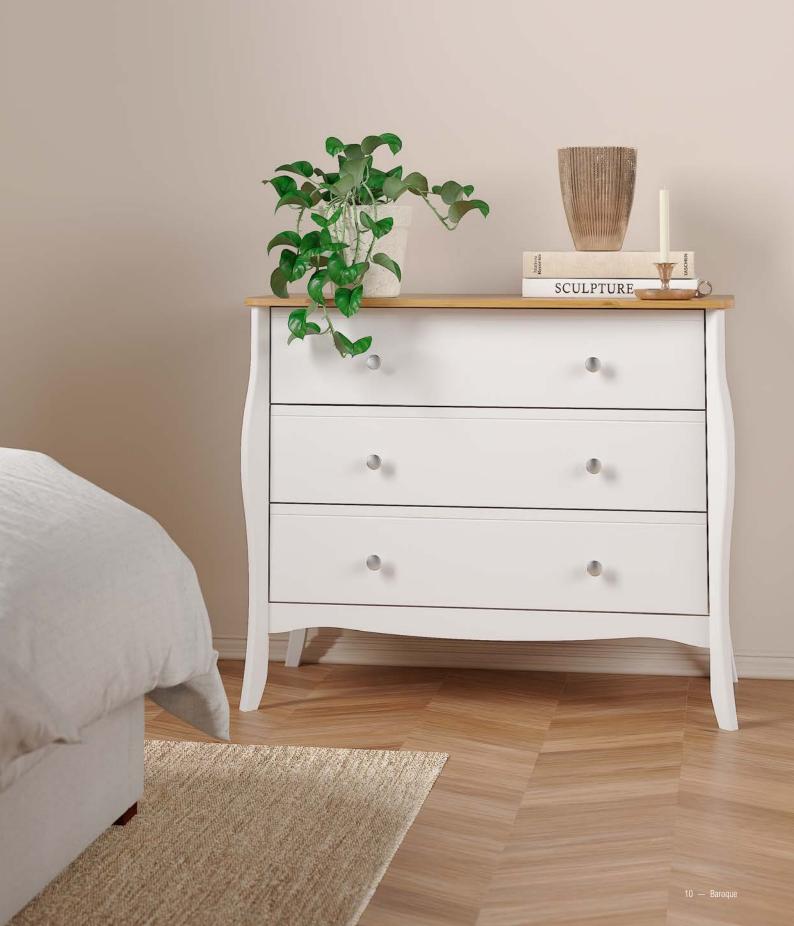

### WHITE - PAINTED MDF & PINE

Our Baroque collection by Tvilum range is heavily inspired by the well-known baroque style, characterised by detailed ornamentation and soft, organic shapes, but with a touch of Nordic minimalism and accessibility. The furniture has curved legs that contribute to a stylish, elegant and calm interior design, and with several different design models it is possible to make this a consistent interior design style.

#### 3 DRAWER WIDE CHEST

3760150330000F EAN: 5707252126179 H: 80 cm x W: 96,5 cm x D: 45 cm