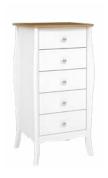

#### **5 DRAWER NARROW CHEST**

3760050330000F EAN: 5713035081641 H: 102 cm x W: 51 cm x D: 45 cm