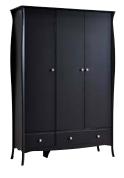

#### 3 DOOR, 1+1 DRAWER WARDROBE

3761070058000F EAN: 5707252056506 H: 192 cm x W: 143,3 cm x D: 50 cm

#### 3 DOOR, 1+1 DRAWER WARDROBE

3761070049000F EAN: 5707252056490 H: 192 cm x W: 143.3 cm x D: 50 cm

#### 3 DOOR, 3 DRAWER WARDROBE

3761070072000F EAN: 5707252067397 H: 192 cm x W: 143.3 cm x D: 50 cm