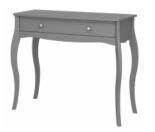

### GREY - PAINTED MDF

Our Baroque collection by Tvilum range is heavily inspired by the well-known baroque style, characterised by detailed ornamentation and soft, organic shapes, but with a touch of Nordic minimalism and accessibility. The furniture has curved legs that contribute to a stylish, elegant and calm interior design, and with several different design models it is possible to make this a consistent interior design style.

#### 1 DRAWER DRESSING TABLE

3764380072000F EAN: 5707252067434 H: 80 cm x W: 100 cm x D: 40 cm