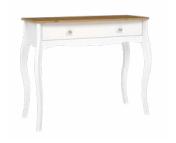

#### 1 DRAWER DRESSING TABLE

3764380330000F EAN: 5713035081658 H: 80 cm x W: 100 cm x D: 40 cm