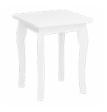

#### ST00L

3765260058000F EAN: 5707252056582 H: 45,6 cm x W: 39 cm x D: 39 cm

#### ST00L

3765260049000F EAN: 5707252056575 H: 45,6 cm x W: 39 cm x D: 39 cm