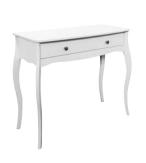

#### 1 DRAWER DRESSING TABLE

3764380058000F EAN: 5707252053581 H: 80 cm x W: 100 cm x D: 40 cm