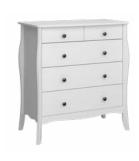

#### 2 + 3 DRAWER CHEST

3760120058000F EAN: 5707252075798 H: 92,3 cm x W: 86 cm x D: 45 cm