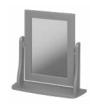

### GREY - PAINTED MDF

Our Baroque collection by Tvilum range is heavily inspired by the well-known baroque style, characterised by detailed ornamentation and soft, organic shapes, but with a touch of Nordic minimalism and accessibility. The furniture has curved legs that contribute to a stylish, elegant and calm interior design, and with several different design models it is possible to make this a consistent interior design style.

#### MIRROR

3766780072000F EAN: 5707252067458 H: 49,4 cm x W: 46,7 cm x D: 16,7 cm