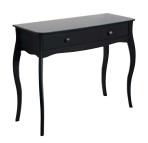

#### 1 DRAWER DRESSING TABLE

3764380058000F EAN: 5707252053581 H: 80 cm x W: 100 cm x D: 40 cm

#### 1 DRAWER DRESSING TABLE

3764380049000F EAN: 5707252053574 H: 80 cm x W: 100 cm x D: 40 cm

#### 1 DRAWER DRESSING TABLE

3764380072000F EAN: 5707252067434 H: 80 cm x W: 100 cm x D: 40 cm

#### 1 DRAWER DRESSING TABLE

3764380330000F EAN: 5713035081658 H: 80 cm x W: 100 cm x D: 40 cm