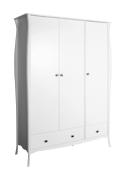

#### 3 DOOR, 1+1 DRAWER WARDROBE

3761070058000F EAN: 5707252056506 H: 192 cm x W: 143,3 cm x D: 50 cm

#### 3 DOOR, 1+1 DRAWER WARDROBE

3761070049000F EAN: 5707252056490 H: 192 cm x W: 143.3 cm x D: 50 cm