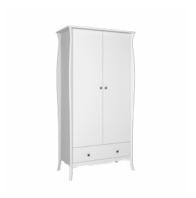

#### 2 DOOR, 1 DRAWER WARDROBE

3761040058000F EAN: 5707252056247 H: 192 cm x W: 99 cm x D: 50 cm