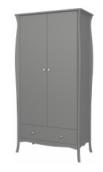

#### 2 DOOR, 1 DRAWER WARDROBE

3761040072000F EAN: 5707252067366 H: 192 cm x W: 99 cm x D: 50 cm