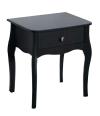

#### 1 DRAWER BEDSIDE

3760010049000F EAN: 5707252053512 H: 55 cm x W: 45 cm x D: 35,3 cm