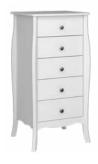

#### **5 DRAWER CHEST**

3760050058000F EAN: 5707252053543 H: 102 cm x W: 51 cm x D: 45 cm

#### **5 DRAWER CHEST**

3760050049000F EAN: 5707252053536 H: 102 cm x W: 51 cm x D: 45 cm

#### **5 DRAWER NARROW CHEST**

3760050072000F EAN: 5707252067342 H: 102 cm x W: 51 cm x D: 45 cm

#### **5 DRAWER NARROW CHEST**

3760050330000F EAN: 5713035081641 H: 102 cm x W: 51 cm x D: 45 cm