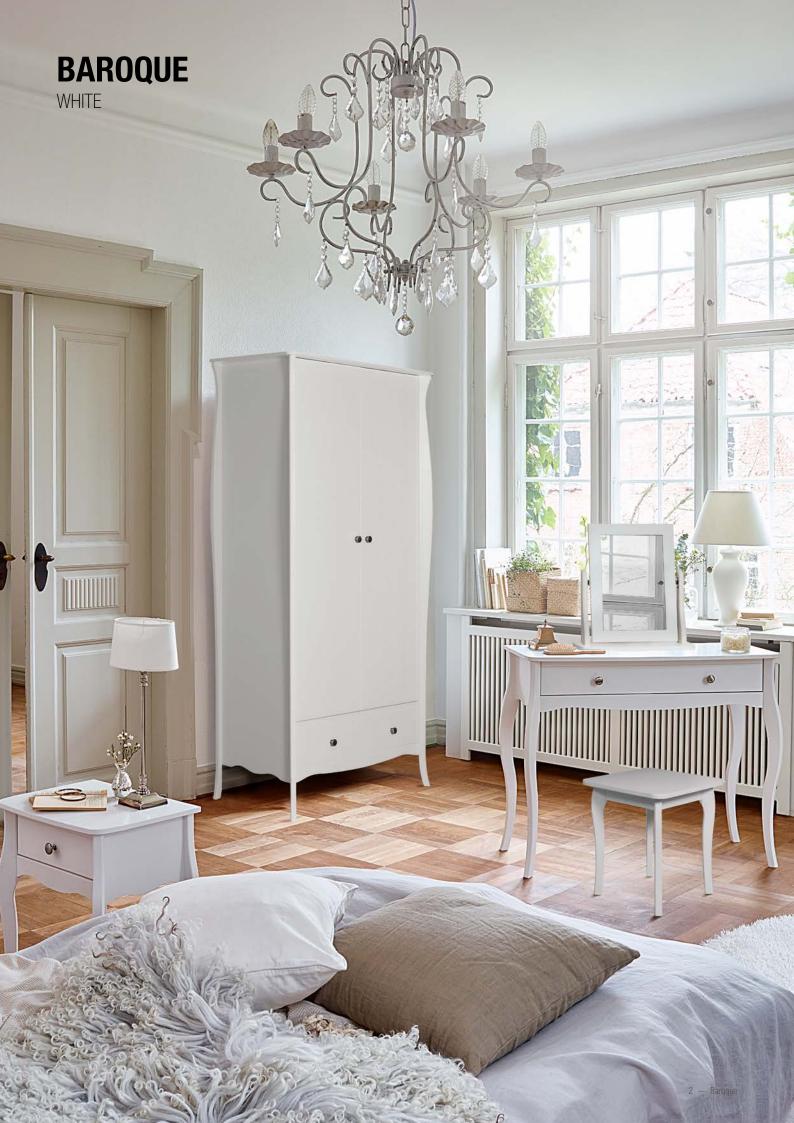

# **BAROQUE** BY TVILUM

### WHITE - PAINTED MDE

Our Baroque collection by Tvilum range is heavily inspired by the well-known baroque style, characterised by detailed ornamentation and soft, organic shapes, but with a touch of Nordic minimalism and accessibility. The furniture has curved legs that contribute to a stylish, elegant and calm interior design, and with several different design models it is possible to make this a consistent interior design style.

#### 2 DOOR, 1 DRAWER WARDROBE

3761040058000F EAN: 5707252056247 H: 192 cm x W: 99 cm x D: 50 cm

#### MIRROR

3766780058000F EAN: 5707252056605 H: 49,4 cm x W: 46,7 cm x D: 16,7 cm

#### ST00L

3765260058000F EAN: 5707252056582 H: 45,6 cm x W: 39 cm x D: 39 cm