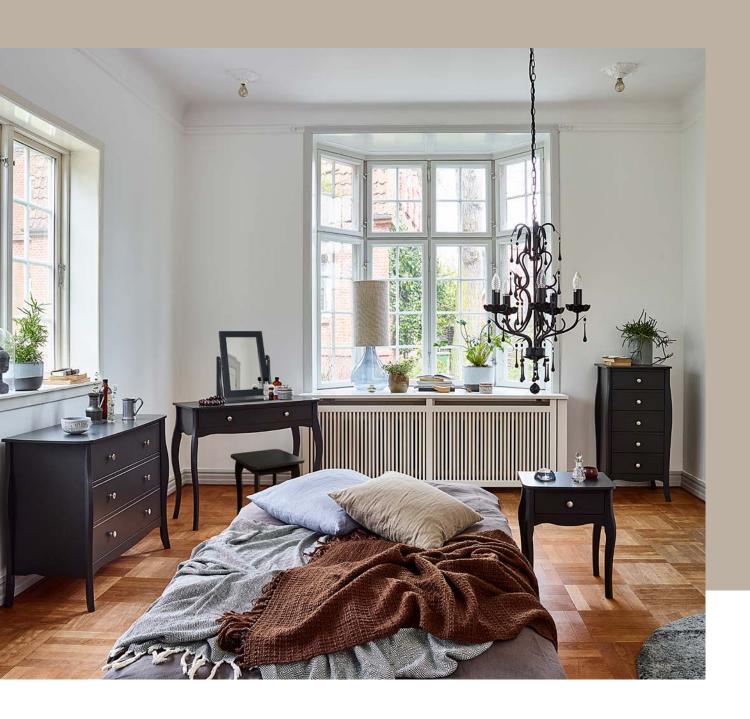

# **BAROQUE** BY TVILUM

### WHITE - PAINTED MDE

Our Baroque collection by Tvilum range is heavily inspired by the well-known baroque style, characterised by detailed ornamentation and soft, organic shapes, but with a touch of Nordic minimalism and accessibility. The furniture has curved legs that contribute to a stylish, elegant and calm interior design, and with several different design models it is possible to make this a consistent interior design style.

#### 1 DRAWER BEDSIDE

3760010058000F EAN: 5707252053529 H: 55 cm x W: 45 cm x D: 35,3 cm

#### **5 DRAWER CHEST**

3760050058000F EAN: 5707252053543 H: 102 cm x W: 51 cm x D: 45 cm

#### 1 DRAWER DRESSING TABLE

3764380058000F EAN: 5707252053581 H: 80 cm x W: 100 cm x D: 40 cm

#### MIRROR

3766780058000F EAN: 5707252056605 H: 49,4 cm x W: 46,7 cm x D: 16,7 cm

#### ST00L

3765260058000F EAN: 5707252056582 H: 45,6 cm x W: 39 cm x D: 39 cm