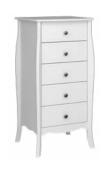

#### **5 DRAWER CHEST**

3760050058000F EAN: 5707252053543 H: 102 cm x W: 51 cm x D: 45 cm