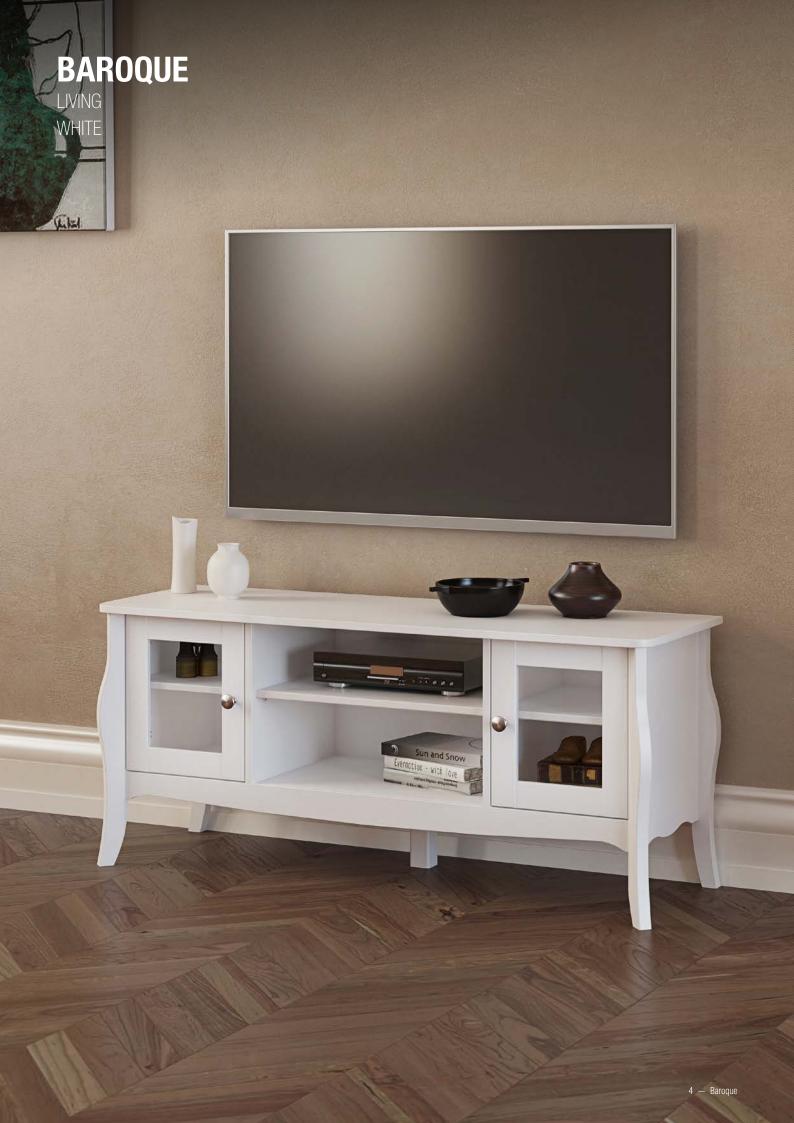

#### 2 DOOR TV-UNIT

3767130058000F EAN: 5707252079239 H: 52,6 cm x W: 120 cm x D: 40 cm