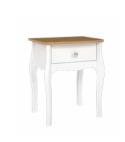

#### 1 DRAWER NIGHTSTAND

3760010330000F EAN: 5713035081665 H: 55 cm x W: 45 cm x D: 35,3 cm