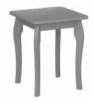

### GREY - PAINTED MDF

Our Baroque collection by Tvilum range is heavily inspired by the well-known baroque style, characterised by detailed ornamentation and soft, organic shapes, but with a touch of Nordic minimalism and accessibility. The furniture has curved legs that contribute to a stylish, elegant and calm interior design, and with several different design models it is possible to make this a consistent interior design style.

#### ST00L

3765260072000F EAN: 5707252067441 H: 45,6 cm x W: 39 cm x D: 39 cm

WHITE - PAINTED MDF & PINE