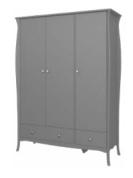

#### 3 DOOR, 3 DRAWER WARDROBE

3761070072000F EAN: 5707252067397 H: 192 cm x W: 143.3 cm x D: 50 cm