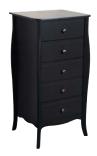

#### **5 DRAWER CHEST**

3760050049000F EAN: 5707252053536 H: 102 cm x W: 51 cm x D: 45 cm