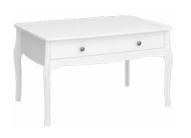

#### 1 DRAWER DRESSING TABLE

3764380058000F EAN: 5707252053581 H: 80 cm x W: 100 cm x D: 40 cm