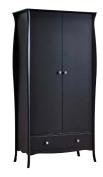

#### 2 DOOR, 1 DRAWER WARDROBE

3761040058000F EAN: 5707252056247 H: 192 cm x W: 99 cm x D: 50 cm

#### 2 DOOR, 1 DRAWER WARDROBE

3761040049000F EAN: 5707252056230 H: 192 cm x W: 99 cm x D: 50 cm

#### 2 DOOR, 1 DRAWER WARDROBE

3761040072000F EAN: 5707252067366 H: 192 cm x W: 99 cm x D: 50 cm