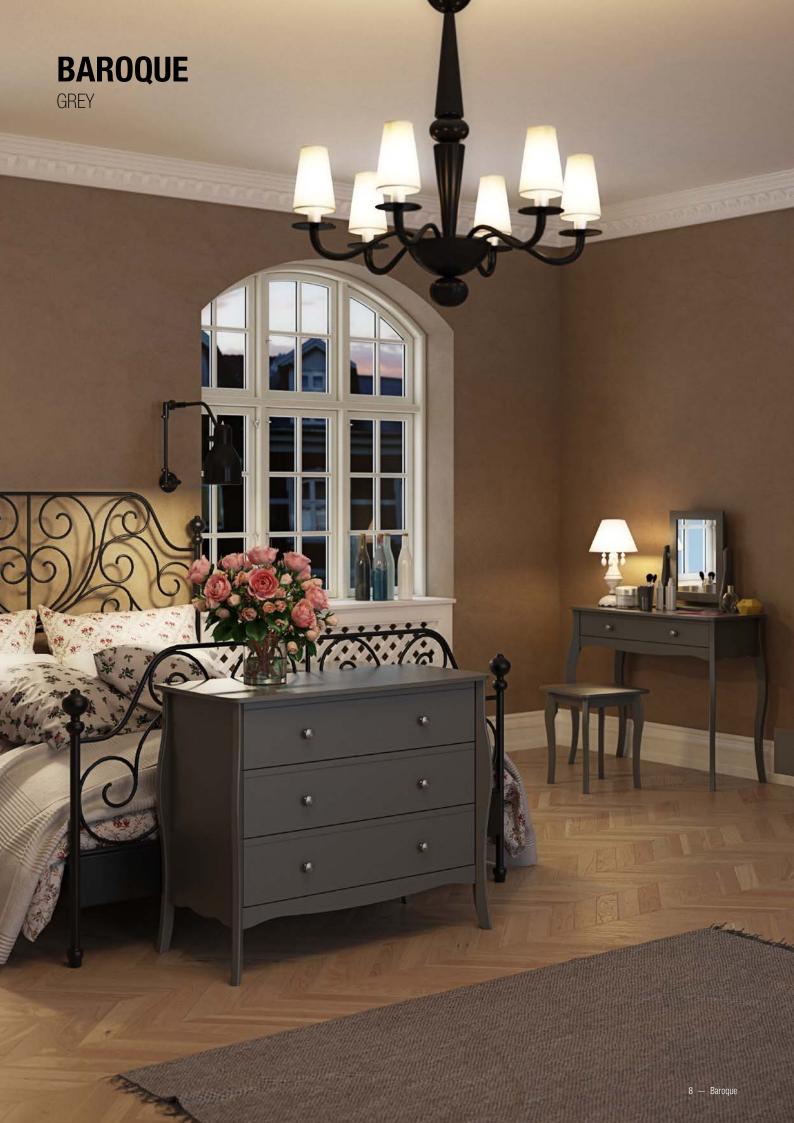

### GREY - PAINTED MDF

Our Baroque collection by Tvilum range is heavily inspired by the well-known baroque style, characterised by detailed ornamentation and soft, organic shapes, but with a touch of Nordic minimalism and accessibility. The furniture has curved legs that contribute to a stylish, elegant and calm interior design, and with several different design models it is possible to make this a consistent interior design style.