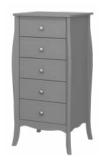

#### **5 DRAWER NARROW CHEST**

3760050072000F EAN: 5707252067342 H: 102 cm x W: 51 cm x D: 45 cm