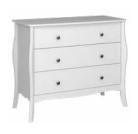

#### 3 DRAWER CHEST

3760150058000F EAN: 5707252053567 H: 80 cm x W: 96,5 cm x D: 45 cm