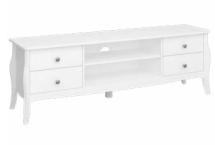

#### 2 DOOR TV-UNIT

3767130058000F EAN: 5707252079239 H: 52,6 cm x W: 120 cm x D: 40 cm

#### 4 DRAWER TV-UNIT

3767210058000F EAN: 5707252079246 H: 52,6 cm x W: 160 cm x D: 40 cm