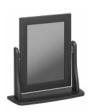

#### MIRROR

3766780058000F EAN: 5707252056605 H: 49,4 cm x W: 46,7 cm x D: 16,7 cm

#### MIRROR

3766780049000F EAN: 5707252056599 H: 49,4 cm x W: 46,7 cm x D: 16,7 cm

#### MIRROR

3766780072000F EAN: 5707252067458 H: 49,4 cm x W: 46,7 cm x D: 16,7 cm