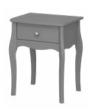

#### 1 DRAWER NIGHTSTAND

3760010072000F EAN: 5707252067335 H: 55 cm x W: 45 cm x D: 35,3 cm