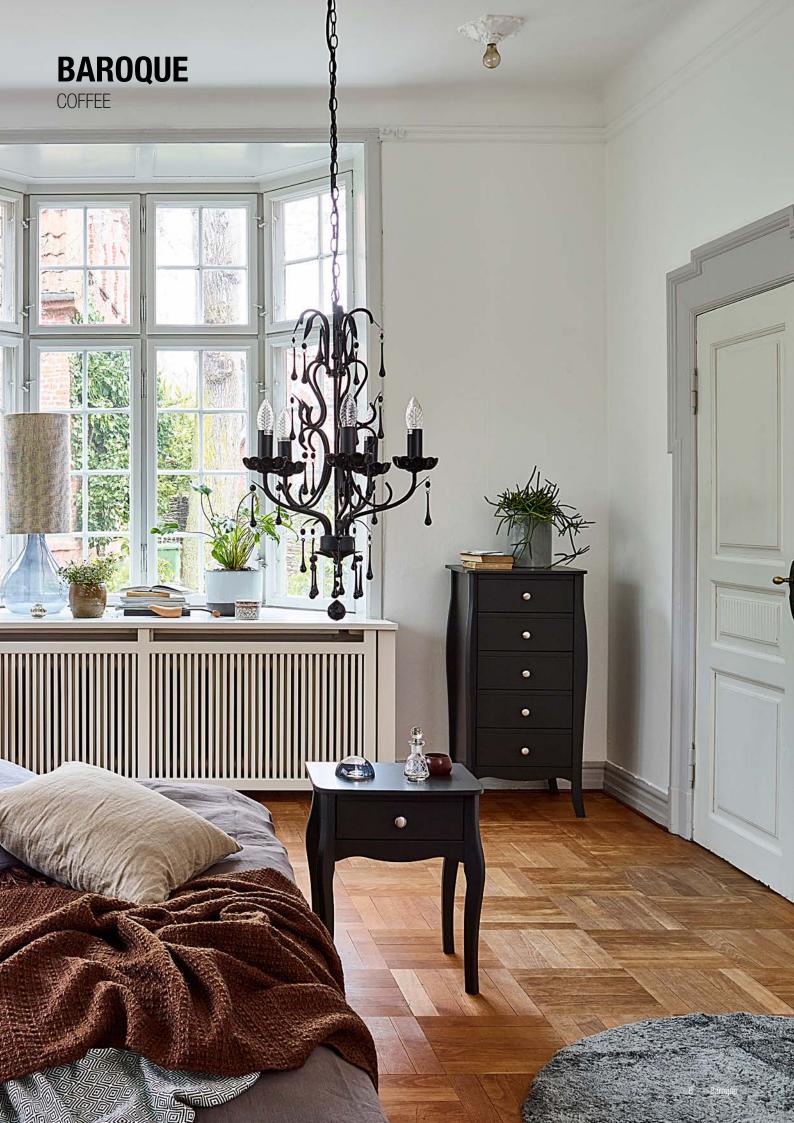

### COFFEE - PAINTED MDF

Our Baroque collection by Tvilum range is heavily inspired by the well-known baroque style, characterised by detailed ornamentation and soft, organic shapes, but with a touch of Nordic minimalism and accessibility. The furniture has curved legs that contribute to a stylish, elegant and calm interior design, and with several different design models it is possible to make this a consistent interior design style.

#### **COFFEE TABLE WITH 2 DRAWERS**

3764810058000F EAN: 5707252079222 H: 55 cm x W: 96,5 cm x D: 68,5 cm

#### **5 DRAWER CHEST**

3760050058000F EAN: 5707252053543 H: 102 cm x W: 51 cm x D: 45 cm